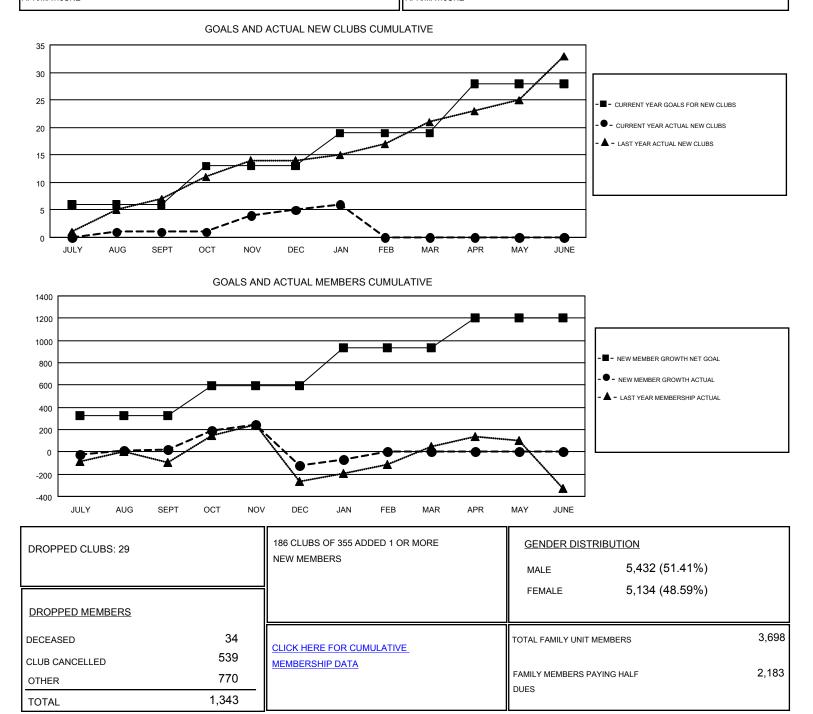

## DATUK NAGARATNAM GMT:

| GMT: DATUK I          | NAGARATNAM    |           |               |                       |                                                                |                                                              | GMT CA 5                                           |
|-----------------------|---------------|-----------|---------------|-----------------------|----------------------------------------------------------------|--------------------------------------------------------------|----------------------------------------------------|
| Clubs                 |               |           |               | Members               |                                                                |                                                              |                                                    |
| RESULTS FOR 2016-2017 |               |           |               | RESULTS FOR 2016-2017 |                                                                |                                                              |                                                    |
| QUARTER               | NEW CLUB GOAL | NEW CLUBS | DROPPED CLUBS | QUARTER               | NEW MEMBER GROWTH<br>NET GOAL (not reinstated<br>or transfers) | NEW MEMBER<br>GROWTH ACTUAL (not<br>reinstated or transfers) | DROPPED<br>MEMBERS ACTUAL<br>(including transfers) |
| JULY/AUG/SEPT         | 6             | 1         | 5             | JULY/AUG/SEPT         | 322                                                            | 446                                                          | 423                                                |
| OCT/NOV/DEC           | 7             | 4         | 19            | OCT/NOV/DEC           | 275                                                            | 578                                                          | 723                                                |
| JAN/FEB/MAR           | 6             | 1         | 5             | JAN/FEB/MAR           | 337                                                            | 253                                                          | 197                                                |
| APR/MAY/JUNE          | 9             | 0         | 0             | APR/MAY/JUNE          | 269                                                            | 0                                                            | 0                                                  |